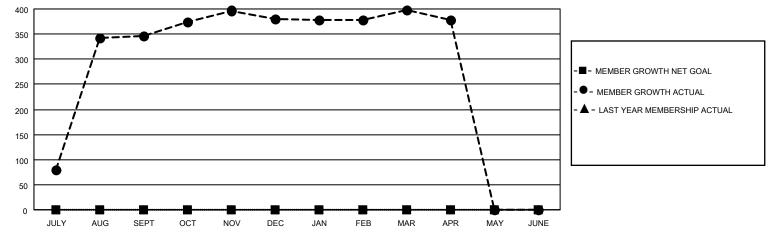

## GOALS AND ACTUAL MEMBERS CUMULATIVE

| DROPPED CLUBS: 2 |     | 55 CLUBS OF 56 ADDED 1 OR<br>MORE NEW MEMBERS | GENDER DISTRIBUTION                 |                |  |
|------------------|-----|-----------------------------------------------|-------------------------------------|----------------|--|
|                  |     | WORE NEW WEINBERS                             | MALE                                | 1,219 (72.22%) |  |
|                  |     |                                               | FEMALE                              | 469 (27.78%)   |  |
| DROPPED MEMBERS  |     |                                               | NON BINARY                          | 0 (0.00%)      |  |
|                  |     |                                               | PREFER NOT TO ANSWER 0 (0.00%)      |                |  |
| DECEASED         | 3   |                                               |                                     | ,              |  |
| CLUB CANCELLED   | 34  | CLICK HERE FOR CUMULATIVE                     | TOTAL FAMILY UNIT MEMBERS 1,175     |                |  |
| OTHER            | 114 | MEMBERSHIP DATA                               |                                     |                |  |
| TOTAL            | 151 |                                               | FAMILY MEMBERS PAYING HALF DUES 825 |                |  |
|                  |     |                                               |                                     |                |  |

## MONTHLY MEMBERSHIP PROGRESS REPORT

LOCATION INDIA District 322 H Results as of: 4/30/2023

| Clubs                 |               |           |               | Members               |                        |                         |                                                    |
|-----------------------|---------------|-----------|---------------|-----------------------|------------------------|-------------------------|----------------------------------------------------|
| RESULTS FOR 2022-2023 |               |           |               | RESULTS FOR 2022-2023 |                        |                         |                                                    |
| QUARTER               | NEW CLUB GOAL | NEW CLUBS | DROPPED CLUBS | QUARTER MEM           | BER GROWTH NET<br>GOAL | MEMBER GROWTH<br>ACTUAL | DROPPED<br>MEMBERS ACTUAL<br>(including transfers) |
| JULY/AUG/SEPT         | 0             | 15        | 1             | JULY/AUG/SEPT         | 0                      | 422                     | 74                                                 |
| OCT/NOV/DEC           | 0             | 2         | 0             | OCT/NOV/DEC           | 0                      | 79                      | 45                                                 |
| JAN/FEB/MAR           | 0             | 0         | 0             | JAN/FEB/MAR           | 0                      | 25                      | 7                                                  |
| APR/MAY/JUNE          | 0             | 0         | 1             | APR/MAY/JUNE          | 0                      | 5                       | 25                                                 |