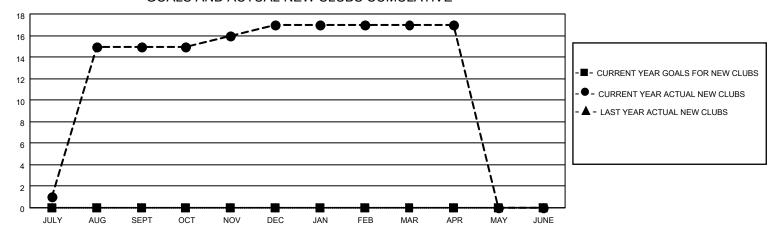

## GOALS AND ACTUAL NEW CLUBS CUMULATIVE

## MONTHLY MEMBERSHIP PROGRESS REPORT

LOCATION INDIA District 322 H Results as of: 4/30/2023

| Clubs                 |               |           |               | Members               |                        |                         |                                                    |
|-----------------------|---------------|-----------|---------------|-----------------------|------------------------|-------------------------|----------------------------------------------------|
| RESULTS FOR 2022-2023 |               |           |               | RESULTS FOR 2022-2023 |                        |                         |                                                    |
| QUARTER               | NEW CLUB GOAL | NEW CLUBS | DROPPED CLUBS | QUARTER MEM           | BER GROWTH NET<br>GOAL | MEMBER GROWTH<br>ACTUAL | DROPPED<br>MEMBERS ACTUAL<br>(including transfers) |
| JULY/AUG/SEPT         | 0             | 15        | 1             | JULY/AUG/SEPT         | 0                      | 422                     | 74                                                 |
| OCT/NOV/DEC           | 0             | 2         | 0             | OCT/NOV/DEC           | 0                      | 79                      | 45                                                 |
| JAN/FEB/MAR           | 0             | 0         | 0             | JAN/FEB/MAR           | 0                      | 25                      | 7                                                  |
| APR/MAY/JUNE          | 0             | 0         | 1             | APR/MAY/JUNE          | 0                      | 5                       | 25                                                 |